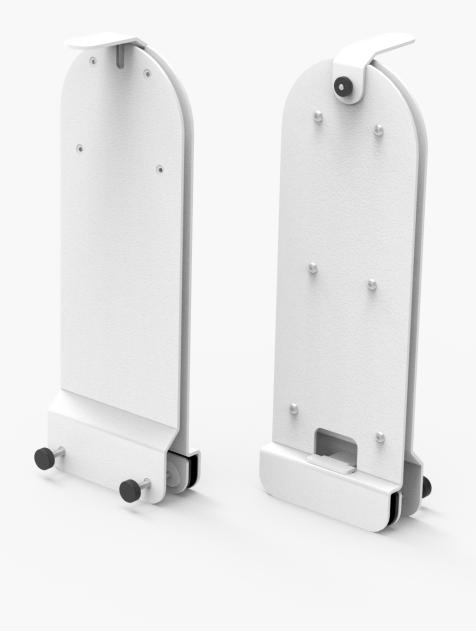

## **Features**

Rigid aluminum construction.

Compatible with conventional and glass whiteboards and dry-erase boards.

Adjustable clamping mechanism adjusts to clamp to boards from 5mm to 25mm thick.

Rubber pads securely grip your board, and clamping pressure is distributed evenly across the mounting surface.

Hides and routes the CAT cable.

Easy installation.

Scratch & fingerprintresistant powdercoat finish.