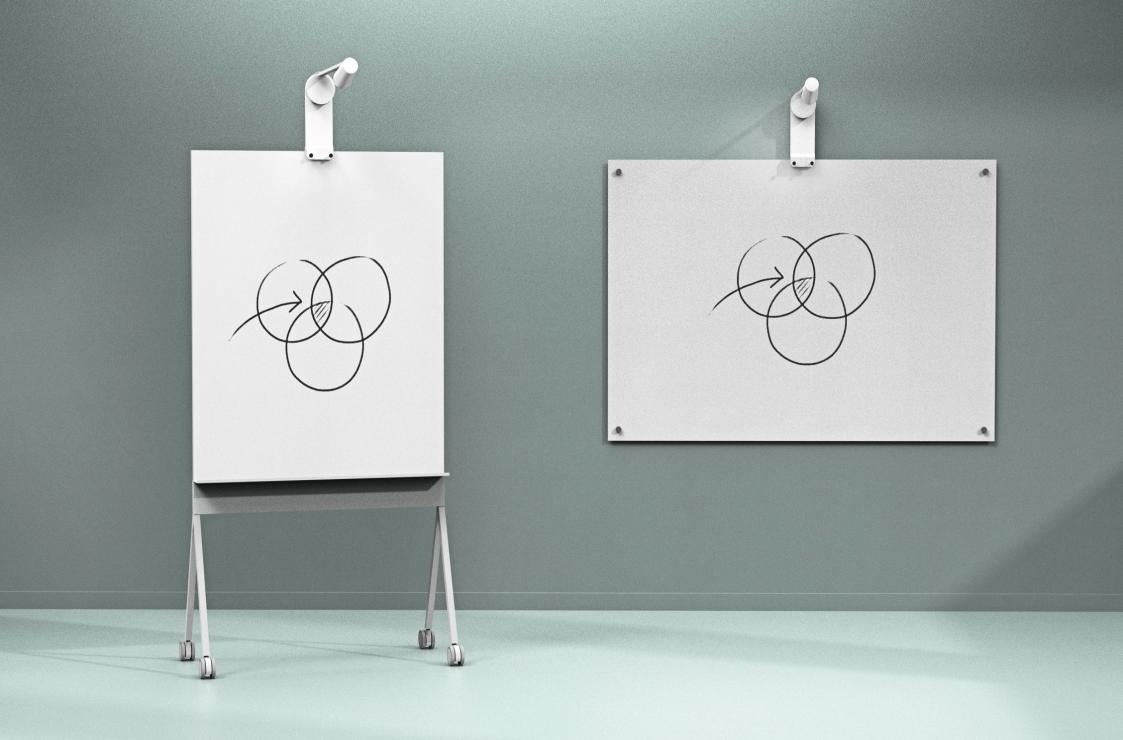

## ABOVE BOARD

Heckler Whiteboard Mount for Logitech Scribe H876

Mount Logitech Scribe to free-standing, rolling, and wall-mounted whiteboards - no tools or holes required.

ADA compliant when mounted to 72-inch tall (above finished floor) whiteboards.

The optional stay-in-place tab ensures Logitech Scribe stays in place when your mobile whiteboards are on the move.

Toolless installation and removal. Share your Logitech Scribe cameras throughout your workplace.

Compatibility Logitech Scribe

Free-standing, rolling, and wall-mounted whiteboards from 5mm to 25mm thick

Country of Origin US

In the Box Heckler Whiteboard Mount for Logitech Scribe

Installation instructions