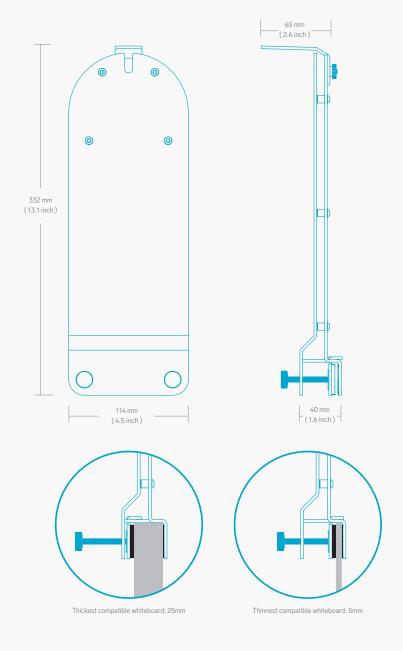

## **Specifications**

SKU H876

Color Antimicrobial White(WT)

Warranty Two years

Product Dimension 13.1 x 4.5 x 2.6 inches (332 x 114 x 65 mm)

Product Weight 1.26 lbs (0.57 kg)

Material Powdercoated Aluminum

## **Features**

Rigid aluminum construction.

Compatible with conventional and glass whiteboards and dry-erase boards.

Adjustable clamping mechanism adjusts to clamp to boards from 5mm to 25mm thick.

Rubber pads securely grip your board, and clamping pressure is distributed evenly across the mounting surface.